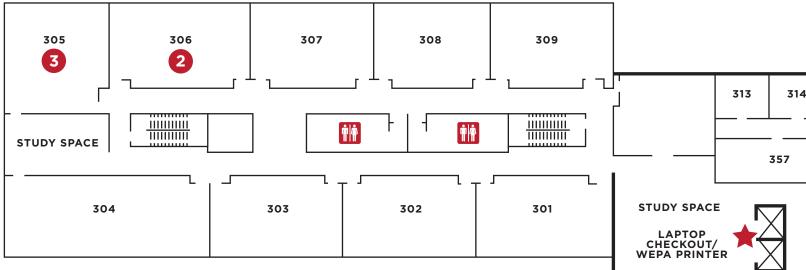

#### **2ND FLOOR**

Classrooms/Labs Computer Science Teaching Labs Food Pantry WEPA Printer

#### **2ND FLOOR**

Classrooms/Labs **Computer Science Teaching Labs** Food Pantry WEPA Printer

## **2ND FLOOR**

- 1 Classrooms/Labs
- 2 Computer Science Teaching Labs
- **3** Food Pantry
- 4 WEPA Printer