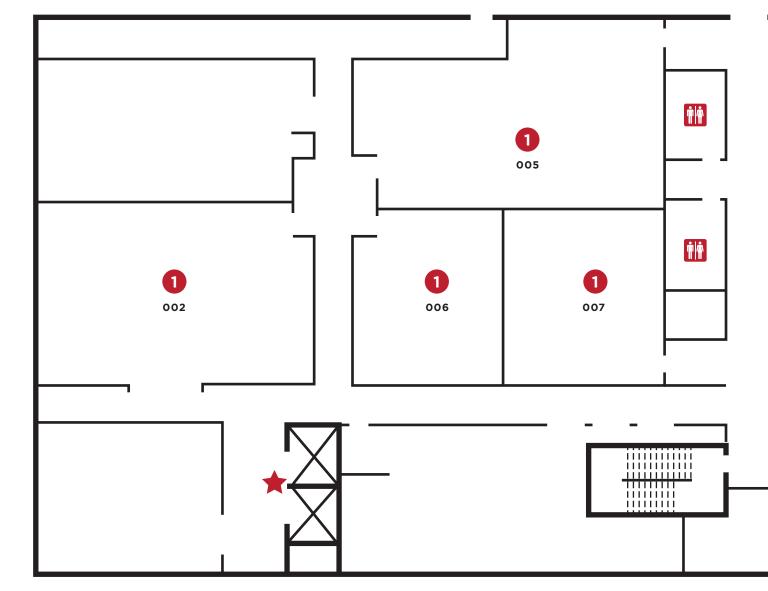

## **GROUND FLOOR**

- 1 Electrical Engineering Labs
- 2 Wellness Room

#### **1ST FLOOR**

- 1 Innovation Hub
- 2 OT Lab

Faculty and Staff Offices:

- School of Business 3
- Public Accounting 4
- Design 5
- CSTEM Dean's Suite 6
- Gender Neutral Restrooms 7
- Lost & Found 8
- STCU Innovation Lobby 9
- Institute for Public Policy & Economic Analysis 10