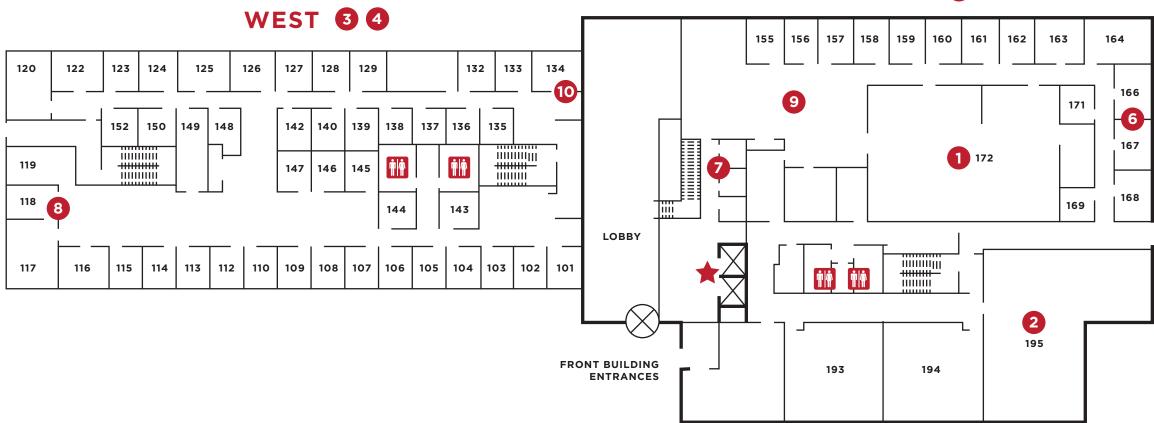

## **1ST FLOOR**

Innovation Hub

OT Lab

Faculty and Staff Offices:

- School of Business
- Public Accounting
- Design
- CSTEM Dean's Suite

Gender Neutral Restrooms

Lost & Found

STCU Innovation Lobby

Institute for Public Policy & Economic Analysis

## **2ND FLOOR**

- 1 Classrooms/Labs
- 2 Computer Science Teaching Labs
- **3** Food Pantry
- 4 WEPA Printer