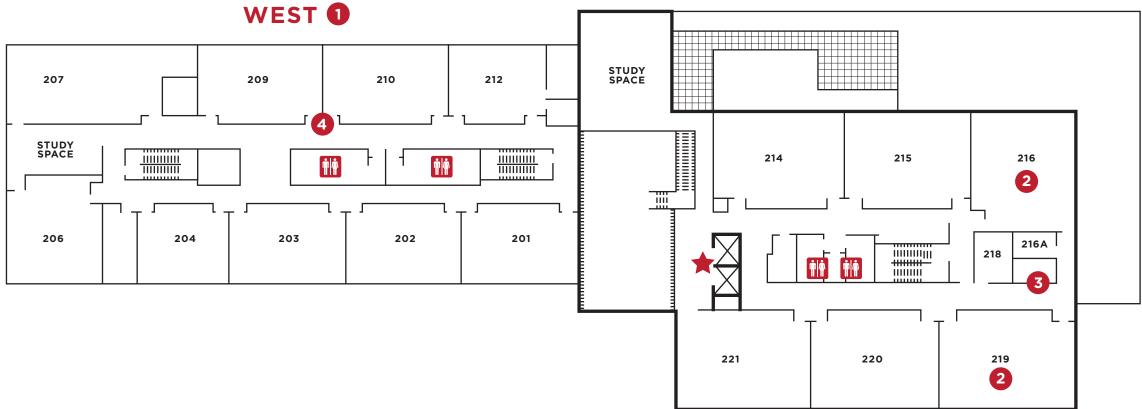

## **3RD FLOOR**

- 1 Classrooms
- 2 Urban & Regional Planning Studio
- 3 Student Lounge
- 4 Faculty and Staff Offices:
  - Computer Science
  - Electrical Engineering
  - Student Support Services Offices:
- Career Center
- Center for Academic Advising & Retention (CAAR)
- 5 Student Affairs Leadership
- 5 ASEWU
- EWU Global
- Counseling & Wellness Services
- Adaptive Testing Room