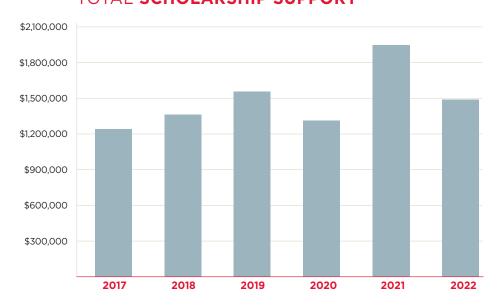

# INVESTMENT AND DISTRIBUTION PERFORMANCE FOR THE PERIOD JULY 1, 2021 TO JUNE 30, 2022

- EWUF endowment value: \$28.8 million
- The endowment fund distributed \$1.5 million in support of 735 scholarships to EWU
- Endowment received designated gifts totaling more than \$1.4 million.

### TOTAL SCHOLARSHIP SUPPORT

- Amy Washington (Computer Science)

**ACTUAL ASSET ALLOCATION** 