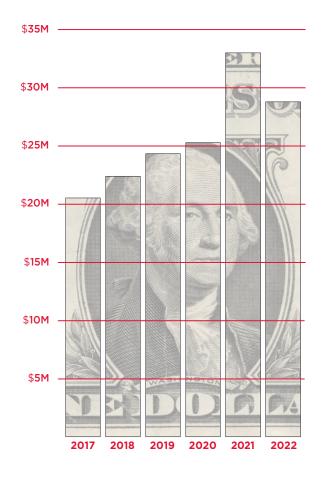

# INVESTMENT AND DISTRIBUTION PERFORMANCE FOR THE PERIOD JULY 1, 2021 TO JUNE 30, 2022

- EWUF endowment value: \$28.8 million
- The endowment fund distributed \$1.5 million in support of 735 scholarships to EWU
- Endowment received designated gifts totaling more than \$1.4 million.

# **ENDOWMENT**MARKET VALUE