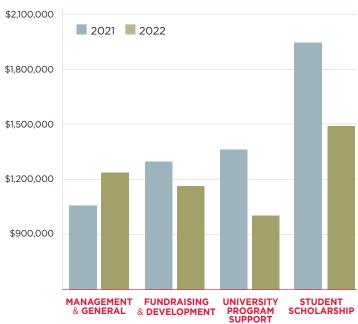

# HIGHLIGHTS FY22

|                                                                                                                                                                                                                                                                                                                                                                                                                                                                                                                                                                                                  | 2022                                                                                                                                                                                      | 2021.                                                                                                                          |
|--------------------------------------------------------------------------------------------------------------------------------------------------------------------------------------------------------------------------------------------------------------------------------------------------------------------------------------------------------------------------------------------------------------------------------------------------------------------------------------------------------------------------------------------------------------------------------------------------|-------------------------------------------------------------------------------------------------------------------------------------------------------------------------------------------|--------------------------------------------------------------------------------------------------------------------------------|
| ASSETS                                                                                                                                                                                                                                                                                                                                                                                                                                                                                                                                                                                           |                                                                                                                                                                                           |                                                                                                                                |
| Cash and cash equivalents                                                                                                                                                                                                                                                                                                                                                                                                                                                                                                                                                                        | \$8,026,893                                                                                                                                                                               | \$5,225,368                                                                                                                    |
| Certificates of deposit                                                                                                                                                                                                                                                                                                                                                                                                                                                                                                                                                                          | 2,263,465                                                                                                                                                                                 | 2,249,707                                                                                                                      |
| Promises to give, net                                                                                                                                                                                                                                                                                                                                                                                                                                                                                                                                                                            | 9,727,588                                                                                                                                                                                 | 10,669,461                                                                                                                     |
| Accounts receivable                                                                                                                                                                                                                                                                                                                                                                                                                                                                                                                                                                              | 189,607                                                                                                                                                                                   | -<br>CE 017                                                                                                                    |
| Other assets                                                                                                                                                                                                                                                                                                                                                                                                                                                                                                                                                                                     | 1,050                                                                                                                                                                                     | 65,213                                                                                                                         |
| Property and equipment, net Assets held under split-interest agreements                                                                                                                                                                                                                                                                                                                                                                                                                                                                                                                          | 257,927<br>650,089                                                                                                                                                                        | 261,581<br>1,363,009                                                                                                           |
| Beneficial interest in charitable trusts held by others                                                                                                                                                                                                                                                                                                                                                                                                                                                                                                                                          | 430,130                                                                                                                                                                                   | 481,941                                                                                                                        |
| Beneficial interest in perpetual trusts                                                                                                                                                                                                                                                                                                                                                                                                                                                                                                                                                          | 2,167,370                                                                                                                                                                                 | 2,669,139                                                                                                                      |
| Investments                                                                                                                                                                                                                                                                                                                                                                                                                                                                                                                                                                                      | 28,844,518                                                                                                                                                                                | 33,064,436                                                                                                                     |
| TOTAL ASSETS                                                                                                                                                                                                                                                                                                                                                                                                                                                                                                                                                                                     | \$52,558,637                                                                                                                                                                              | \$56,049,855                                                                                                                   |
|                                                                                                                                                                                                                                                                                                                                                                                                                                                                                                                                                                                                  |                                                                                                                                                                                           |                                                                                                                                |
| LIABILITIES AND NET ASSETS                                                                                                                                                                                                                                                                                                                                                                                                                                                                                                                                                                       | ф17 <b>7</b> 01                                                                                                                                                                           | Φ0                                                                                                                             |
| Accounts payable                                                                                                                                                                                                                                                                                                                                                                                                                                                                                                                                                                                 | \$13,721<br>4,182,075                                                                                                                                                                     | \$0<br>4,500,000                                                                                                               |
| Program support payable<br>Liabilities under split-interest agreements                                                                                                                                                                                                                                                                                                                                                                                                                                                                                                                           | 461,034                                                                                                                                                                                   | 1,072,996                                                                                                                      |
| TOTAL LIABILITIES                                                                                                                                                                                                                                                                                                                                                                                                                                                                                                                                                                                | \$4,656,830                                                                                                                                                                               | \$5,572,996                                                                                                                    |
|                                                                                                                                                                                                                                                                                                                                                                                                                                                                                                                                                                                                  | . ,,,,,,,,,,,,,,,,,,,,,,,,,,,,,,,,,,,,,                                                                                                                                                   | 1.75                                                                                                                           |
| NET ASSETS                                                                                                                                                                                                                                                                                                                                                                                                                                                                                                                                                                                       |                                                                                                                                                                                           |                                                                                                                                |
| Without donor restriction                                                                                                                                                                                                                                                                                                                                                                                                                                                                                                                                                                        | 4077.000                                                                                                                                                                                  | <b>4015 170</b>                                                                                                                |
| Undesignated                                                                                                                                                                                                                                                                                                                                                                                                                                                                                                                                                                                     | \$833,000                                                                                                                                                                                 | \$815,176                                                                                                                      |
| Designated by the Board for endowment                                                                                                                                                                                                                                                                                                                                                                                                                                                                                                                                                            | 129,720                                                                                                                                                                                   | 151,624                                                                                                                        |
| With donor restriction                                                                                                                                                                                                                                                                                                                                                                                                                                                                                                                                                                           | 962,720<br>46,939,087                                                                                                                                                                     | 966,800<br>49,510,059                                                                                                          |
| TOTAL NET ASSETS                                                                                                                                                                                                                                                                                                                                                                                                                                                                                                                                                                                 |                                                                                                                                                                                           |                                                                                                                                |
| TOTAL LIABILITIES AND NET ASSETS                                                                                                                                                                                                                                                                                                                                                                                                                                                                                                                                                                 | 47,901,807                                                                                                                                                                                | 50,476,859<br>\$56,049,855                                                                                                     |
| TOTAL LIABILITIES AND NET ASSETS                                                                                                                                                                                                                                                                                                                                                                                                                                                                                                                                                                 | \$52,558,637                                                                                                                                                                              | \$56,049,655                                                                                                                   |
| REVENUE, SUPPORT, AND GAINS                                                                                                                                                                                                                                                                                                                                                                                                                                                                                                                                                                      |                                                                                                                                                                                           |                                                                                                                                |
| Contributions                                                                                                                                                                                                                                                                                                                                                                                                                                                                                                                                                                                    | \$4,943,317                                                                                                                                                                               | \$6,022,471                                                                                                                    |
| Net investment return                                                                                                                                                                                                                                                                                                                                                                                                                                                                                                                                                                            | (4,190,234)                                                                                                                                                                               | 7,145,648                                                                                                                      |
| Marketing revenue                                                                                                                                                                                                                                                                                                                                                                                                                                                                                                                                                                                | 459,277                                                                                                                                                                                   | 9,920                                                                                                                          |
|                                                                                                                                                                                                                                                                                                                                                                                                                                                                                                                                                                                                  |                                                                                                                                                                                           |                                                                                                                                |
| Gross special events revenue                                                                                                                                                                                                                                                                                                                                                                                                                                                                                                                                                                     | 130,368                                                                                                                                                                                   | 111,021                                                                                                                        |
| Less cost of special events                                                                                                                                                                                                                                                                                                                                                                                                                                                                                                                                                                      | 130,368<br>(144,507)                                                                                                                                                                      | (27,271)                                                                                                                       |
| Less cost of special events<br>Net special events revenue                                                                                                                                                                                                                                                                                                                                                                                                                                                                                                                                        | 130,368<br>(144,507)<br>(14,139)                                                                                                                                                          | (27,271)<br>83,750                                                                                                             |
| Less cost of special events  Net special events revenue  Other revenue                                                                                                                                                                                                                                                                                                                                                                                                                                                                                                                           | 130,368<br>(144,507)<br>(14,139)<br>13,337                                                                                                                                                | (27,271)<br>83,750<br>19,361                                                                                                   |
| Less cost of special events Net special events revenue Other revenue Support provided by Eastern Washington University                                                                                                                                                                                                                                                                                                                                                                                                                                                                           | 130,368<br>(144,507)<br>(14,139)                                                                                                                                                          | (27,271)<br>83,750                                                                                                             |
| Less cost of special events Net special events revenue Other revenue Support provided by Eastern Washington University Change in value of split-interest                                                                                                                                                                                                                                                                                                                                                                                                                                         | 130,368<br>(144,507)<br>(14,139)<br>13,337                                                                                                                                                | (27,271)<br>83,750<br>19,361                                                                                                   |
| Less cost of special events Net special events revenue Other revenue Support provided by Eastern Washington University Change in value of split-interest agreements held by the Foundation                                                                                                                                                                                                                                                                                                                                                                                                       | 130,368<br>(144,507)<br>(14,139)<br>13,337<br>1,631,833                                                                                                                                   | (27,271)<br>83,750<br>19,361<br>1,772,480                                                                                      |
| Less cost of special events Net special events revenue Other revenue Support provided by Eastern Washington University Change in value of split-interest agreements held by the Foundation Distributions from and change in value of                                                                                                                                                                                                                                                                                                                                                             | 130,368<br>(144,507)<br>(14,139)<br>13,337<br>1,631,833<br>(100,978)                                                                                                                      | (27,271)<br>83,750<br>19,361<br>1,772,480<br>379,583                                                                           |
| Less cost of special events Net special events revenue Other revenue Support provided by Eastern Washington University Change in value of split-interest agreements held by the Foundation Distributions from and change in value of beneficial interests in assets held by others                                                                                                                                                                                                                                                                                                               | 130,368<br>(144,507)<br>(14,139)<br>13,337<br>1,631,833                                                                                                                                   | (27,271)<br>83,750<br>19,361<br>1,772,480                                                                                      |
| Less cost of special events Net special events revenue Other revenue Support provided by Eastern Washington University Change in value of split-interest agreements held by the Foundation Distributions from and change in value of                                                                                                                                                                                                                                                                                                                                                             | 130,368<br>(144,507)<br>(14,139)<br>13,337<br>1,631,833<br>(100,978)                                                                                                                      | (27,271)<br>83,750<br>19,361<br>1,772,480<br>379,583                                                                           |
| Less cost of special events Net special events revenue Other revenue Support provided by Eastern Washington University Change in value of split-interest agreements held by the Foundation Distributions from and change in value of beneficial interests in assets held by others                                                                                                                                                                                                                                                                                                               | 130,368<br>(144,507)<br>(14,139)<br>13,337<br>1,631,833<br>(100,978)                                                                                                                      | (27,271)<br>83,750<br>19,361<br>1,772,480<br>379,583                                                                           |
| Less cost of special events Net special events revenue Other revenue Support provided by Eastern Washington University Change in value of split-interest agreements held by the Foundation Distributions from and change in value of beneficial interests in assets held by others Net assets released from restrictions                                                                                                                                                                                                                                                                         | 130,368<br>(144,507)<br>(14,139)<br>13,337<br>1,631,833<br>(100,978)<br>(415,015)                                                                                                         | (27,271)<br>83,750<br>19,361<br>1,772,480<br>379,583<br>92,358                                                                 |
| Less cost of special events Net special events revenue Other revenue Support provided by Eastern Washington University Change in value of split-interest agreements held by the Foundation Distributions from and change in value of beneficial interests in assets held by others Net assets released from restrictions  TOTAL REVENUE, SUPPORT, AND GAINS  EXPENSES Program services expense                                                                                                                                                                                                   | 130,368<br>(144,507)<br>(14,139)<br>13,337<br>1,631,833<br>(100,978)<br>(415,015)                                                                                                         | (27,271) 83,750 19,361 1,772,480 379,583 92,358 - \$15,525,571                                                                 |
| Less cost of special events Net special events revenue Other revenue Support provided by Eastern Washington University Change in value of split-interest agreements held by the Foundation Distributions from and change in value of beneficial interests in assets held by others Net assets released from restrictions  TOTAL REVENUE, SUPPORT, AND GAINS  EXPENSES Program services expense Support provided to/for Eastern Washington University                                                                                                                                             | 130,368<br>(144,507)<br>(14,139)<br>13,337<br>1,631,833<br>(100,978)<br>(415,015)                                                                                                         | (27,271)<br>83,750<br>19,361<br>1,772,480<br>379,583<br>92,358                                                                 |
| Less cost of special events Net special events revenue Other revenue Support provided by Eastern Washington University Change in value of split-interest agreements held by the Foundation Distributions from and change in value of beneficial interests in assets held by others Net assets released from restrictions  TOTAL REVENUE, SUPPORT, AND GAINS  EXPENSES Program services expense Support provided to/for Eastern Washington University Support services expense                                                                                                                    | 130,368<br>(144,507)<br>(14,139)<br>13,337<br>1,631,833<br>(100,978)<br>(415,015)<br>-<br>\$2,327,398                                                                                     | (27,271) 83,750 19,361 1,772,480 379,583 92,358 - \$15,525,571                                                                 |
| Less cost of special events Net special events revenue Other revenue Support provided by Eastern Washington University Change in value of split-interest agreements held by the Foundation Distributions from and change in value of beneficial interests in assets held by others Net assets released from restrictions  TOTAL REVENUE, SUPPORT, AND GAINS  EXPENSES Program services expense Support provided to/for Eastern Washington University Support services expense Management and general                                                                                             | 130,368<br>(144,507)<br>(14,139)<br>13,337<br>1,631,833<br>(100,978)<br>(415,015)<br>-<br>\$2,327,398<br>\$2,502,188<br>1,249,833                                                         | (27,271) 83,750 19,361 1,772,480 379,583 92,358 - \$15,525,571 \$3,293,219 1,056,551                                           |
| Less cost of special events Net special events revenue Other revenue Support provided by Eastern Washington University Change in value of split-interest agreements held by the Foundation Distributions from and change in value of beneficial interests in assets held by others Net assets released from restrictions  TOTAL REVENUE, SUPPORT, AND GAINS  EXPENSES Program services expense Support provided to/for Eastern Washington University Support services expense                                                                                                                    | 130,368<br>(144,507)<br>(14,139)<br>13,337<br>1,631,833<br>(100,978)<br>(415,015)<br>-<br>\$2,327,398                                                                                     | (27,271) 83,750 19,361 1,772,480 379,583 92,358 - \$15,525,571                                                                 |
| Less cost of special events Net special events revenue Other revenue Support provided by Eastern Washington University Change in value of split-interest agreements held by the Foundation Distributions from and change in value of beneficial interests in assets held by others Net assets released from restrictions  TOTAL REVENUE, SUPPORT, AND GAINS  EXPENSES Program services expense Support provided to/for Eastern Washington University Support services expense Management and general                                                                                             | 130,368<br>(144,507)<br>(14,139)<br>13,337<br>1,631,833<br>(100,978)<br>(415,015)<br>-<br>\$2,327,398<br>\$2,502,188<br>1,249,833<br>1,150,429<br>2,400,262                               | (27,271) 83,750 19,361 1,772,480 379,583 92,358 - \$15,525,571 \$3,293,219 1,056,551 1,288,523 2,345,074                       |
| Less cost of special events Net special events revenue Other revenue Support provided by Eastern Washington University Change in value of split-interest agreements held by the Foundation Distributions from and change in value of beneficial interests in assets held by others Net assets released from restrictions  TOTAL REVENUE, SUPPORT, AND GAINS  EXPENSES Program services expense Support provided to/for Eastern Washington University Support services expense Management and general Fundraising and development  TOTAL SUPPORTING SERVICES TOTAL EXPENSES                       | 130,368<br>(144,507)<br>(14,139)<br>13,337<br>1,631,833<br>(100,978)<br>(415,015)<br>-<br>\$2,327,398<br>\$2,502,188<br>1,249,833<br>1,150,429<br>2,400,262<br>\$4,902,450                | (27,271) 83,750 19,361 1,772,480 379,583 92,358 - \$15,525,571 \$3,293,219 1,056,551 1,288,523 2,345,074 \$5,638,293           |
| Less cost of special events Net special events revenue Other revenue Support provided by Eastern Washington University Change in value of split-interest agreements held by the Foundation Distributions from and change in value of beneficial interests in assets held by others Net assets released from restrictions  TOTAL REVENUE, SUPPORT, AND GAINS  EXPENSES Program services expense Support provided to/for Eastern Washington University Support services expense Management and general Fundraising and development  TOTAL SUPPORTING SERVICES                                      | 130,368<br>(144,507)<br>(14,139)<br>13,337<br>1,631,833<br>(100,978)<br>(415,015)<br>-<br>\$2,327,398<br>\$2,502,188<br>1,249,833<br>1,150,429<br>2,400,262                               | (27,271) 83,750 19,361 1,772,480 379,583 92,358 - \$15,525,571 \$3,293,219 1,056,551 1,288,523 2,345,074                       |
| Less cost of special events Net special events revenue Other revenue Support provided by Eastern Washington University Change in value of split-interest agreements held by the Foundation Distributions from and change in value of beneficial interests in assets held by others Net assets released from restrictions  TOTAL REVENUE, SUPPORT, AND GAINS  EXPENSES Program services expense Support provided to/for Eastern Washington University Support services expense Management and general Fundraising and development  TOTAL SUPPORTING SERVICES TOTAL EXPENSES  CHANGE IN NET ASSETS | 130,368<br>(144,507)<br>(14,139)<br>13,337<br>1,631,833<br>(100,978)<br>(415,015)<br>-<br>\$2,327,398<br>\$2,502,188<br>1,249,833<br>1,150,429<br>2,400,262<br>\$4,902,450<br>(2,575,052) | (27,271) 83,750 19,361 1,772,480 379,583 92,358 - \$15,525,571 \$3,293,219 1,056,551 1,288,523 2,345,074 \$5,638,293 9,887,278 |