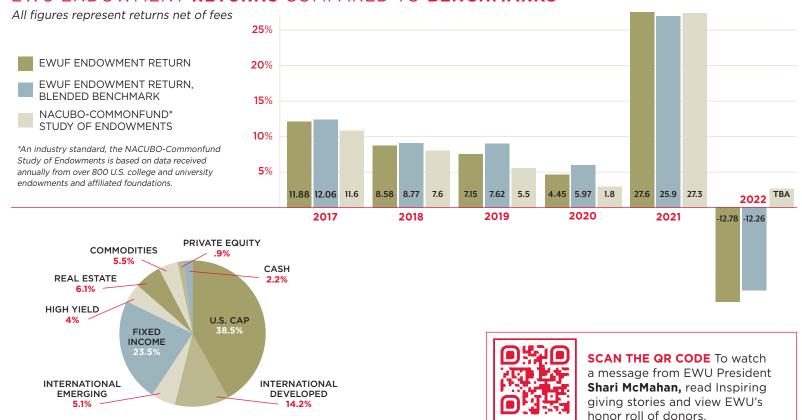

# PERFORMANCE BENCHMARKS

The Foundation endowment investment goal is to match or exceed the return of a benchmark consisting of public market indices weighted to asset allocation targets.

### EWU ENDOWMENT RETURNS COMPARED TO BENCHMARKS

EWU.EDU/GIVE