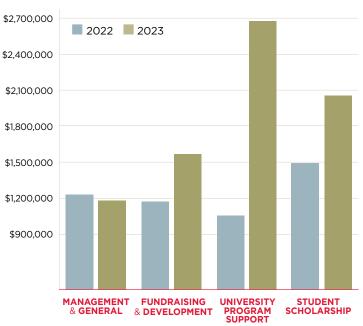

### **FUNCTIONAL EXPENSES**

larger Eastern community — for more

than 50 years. Scan this code to learn

more about his inspiring story.

# HIGHLIGHTS FY23

|                                                                                                                                                                                                                                                                                                                                                                                                                                                                                                                                                                                                          | 2023 _                                                                                                                                                                                                  | 2022                                                                                                                                                                                                                |
|----------------------------------------------------------------------------------------------------------------------------------------------------------------------------------------------------------------------------------------------------------------------------------------------------------------------------------------------------------------------------------------------------------------------------------------------------------------------------------------------------------------------------------------------------------------------------------------------------------|---------------------------------------------------------------------------------------------------------------------------------------------------------------------------------------------------------|---------------------------------------------------------------------------------------------------------------------------------------------------------------------------------------------------------------------|
| ASSETS                                                                                                                                                                                                                                                                                                                                                                                                                                                                                                                                                                                                   |                                                                                                                                                                                                         |                                                                                                                                                                                                                     |
| Cash and cash equivalents                                                                                                                                                                                                                                                                                                                                                                                                                                                                                                                                                                                | \$7,360,261                                                                                                                                                                                             | \$8,026,893                                                                                                                                                                                                         |
| Certificates of deposit                                                                                                                                                                                                                                                                                                                                                                                                                                                                                                                                                                                  | 5,064,561                                                                                                                                                                                               | 2,263,465                                                                                                                                                                                                           |
| Promises to give, net                                                                                                                                                                                                                                                                                                                                                                                                                                                                                                                                                                                    | 8,491,891                                                                                                                                                                                               | 9,727,588                                                                                                                                                                                                           |
| Accounts receivable                                                                                                                                                                                                                                                                                                                                                                                                                                                                                                                                                                                      | -                                                                                                                                                                                                       | 189,607                                                                                                                                                                                                             |
| Other assets                                                                                                                                                                                                                                                                                                                                                                                                                                                                                                                                                                                             | -                                                                                                                                                                                                       | 1,050                                                                                                                                                                                                               |
| Property and equipment, net                                                                                                                                                                                                                                                                                                                                                                                                                                                                                                                                                                              | 254,273                                                                                                                                                                                                 | 257,927                                                                                                                                                                                                             |
| Assets held under split-interest agreements                                                                                                                                                                                                                                                                                                                                                                                                                                                                                                                                                              | 655,797                                                                                                                                                                                                 | 650,089                                                                                                                                                                                                             |
| Beneficial interest in charitable trusts held by others                                                                                                                                                                                                                                                                                                                                                                                                                                                                                                                                                  | 449,737                                                                                                                                                                                                 | 430,130                                                                                                                                                                                                             |
| Beneficial interest in perpetual trusts                                                                                                                                                                                                                                                                                                                                                                                                                                                                                                                                                                  | 2,187,971                                                                                                                                                                                               | 2,167,370                                                                                                                                                                                                           |
| Investments                                                                                                                                                                                                                                                                                                                                                                                                                                                                                                                                                                                              | 31,751,270                                                                                                                                                                                              | 28,844,518                                                                                                                                                                                                          |
| TOTAL ASSETS                                                                                                                                                                                                                                                                                                                                                                                                                                                                                                                                                                                             | \$56,215,761                                                                                                                                                                                            | \$52,558,637                                                                                                                                                                                                        |
| -                                                                                                                                                                                                                                                                                                                                                                                                                                                                                                                                                                                                        |                                                                                                                                                                                                         |                                                                                                                                                                                                                     |
| LIABILITIES AND NET ASSETS                                                                                                                                                                                                                                                                                                                                                                                                                                                                                                                                                                               | ¢117 1 4 O                                                                                                                                                                                              | ф17 <b>7</b> 01                                                                                                                                                                                                     |
| Accounts payable                                                                                                                                                                                                                                                                                                                                                                                                                                                                                                                                                                                         | \$113,140                                                                                                                                                                                               | \$13,721                                                                                                                                                                                                            |
| Program support payable                                                                                                                                                                                                                                                                                                                                                                                                                                                                                                                                                                                  | 3,500,000                                                                                                                                                                                               | 4,182,075                                                                                                                                                                                                           |
| Liabilities under split-interest agreements                                                                                                                                                                                                                                                                                                                                                                                                                                                                                                                                                              | 422,969                                                                                                                                                                                                 | 461,034                                                                                                                                                                                                             |
| TOTAL LIABILITIES                                                                                                                                                                                                                                                                                                                                                                                                                                                                                                                                                                                        | \$4,036,109                                                                                                                                                                                             | \$4,656,830                                                                                                                                                                                                         |
| NET ASSETS                                                                                                                                                                                                                                                                                                                                                                                                                                                                                                                                                                                               |                                                                                                                                                                                                         |                                                                                                                                                                                                                     |
| Without donor restriction                                                                                                                                                                                                                                                                                                                                                                                                                                                                                                                                                                                |                                                                                                                                                                                                         |                                                                                                                                                                                                                     |
| Undesignated                                                                                                                                                                                                                                                                                                                                                                                                                                                                                                                                                                                             | \$1,042,968                                                                                                                                                                                             | \$833,000                                                                                                                                                                                                           |
| Designated by the Board for endowment                                                                                                                                                                                                                                                                                                                                                                                                                                                                                                                                                                    | 140,033                                                                                                                                                                                                 | 129,720                                                                                                                                                                                                             |
| besignated by the board for endowment                                                                                                                                                                                                                                                                                                                                                                                                                                                                                                                                                                    | 1,183,001                                                                                                                                                                                               | 962,720                                                                                                                                                                                                             |
| With donor restriction                                                                                                                                                                                                                                                                                                                                                                                                                                                                                                                                                                                   | 50,996,651                                                                                                                                                                                              | 46,939,087                                                                                                                                                                                                          |
| <del>-</del>                                                                                                                                                                                                                                                                                                                                                                                                                                                                                                                                                                                             |                                                                                                                                                                                                         |                                                                                                                                                                                                                     |
| TOTAL NET ASSETS                                                                                                                                                                                                                                                                                                                                                                                                                                                                                                                                                                                         | 52,179,652                                                                                                                                                                                              | 47,901,807                                                                                                                                                                                                          |
| TOTAL LIABILITIES AND NET ASSETS                                                                                                                                                                                                                                                                                                                                                                                                                                                                                                                                                                         | \$56,215,761                                                                                                                                                                                            | \$52,558,637                                                                                                                                                                                                        |
| DEVENUE CURRORT AND CAING                                                                                                                                                                                                                                                                                                                                                                                                                                                                                                                                                                                |                                                                                                                                                                                                         |                                                                                                                                                                                                                     |
| REVENUE SUPPORT AND GAINS                                                                                                                                                                                                                                                                                                                                                                                                                                                                                                                                                                                |                                                                                                                                                                                                         |                                                                                                                                                                                                                     |
| REVENUE, SUPPORT AND GAINS Contributions                                                                                                                                                                                                                                                                                                                                                                                                                                                                                                                                                                 | \$5 746 266                                                                                                                                                                                             | \$4 943 317                                                                                                                                                                                                         |
| Contributions                                                                                                                                                                                                                                                                                                                                                                                                                                                                                                                                                                                            | \$5,746,266<br>3,078,210                                                                                                                                                                                | \$4,943,317<br>(4.190.234)                                                                                                                                                                                          |
| Contributions Net investment return                                                                                                                                                                                                                                                                                                                                                                                                                                                                                                                                                                      | 3,078,210                                                                                                                                                                                               | (4,190,234)                                                                                                                                                                                                         |
| Contributions Net investment return Marketing revenue                                                                                                                                                                                                                                                                                                                                                                                                                                                                                                                                                    | 3,078,210<br>606,741                                                                                                                                                                                    | (4,190,234)<br>459,277                                                                                                                                                                                              |
| Contributions Net investment return Marketing revenue Gross special events revenue                                                                                                                                                                                                                                                                                                                                                                                                                                                                                                                       | 3,078,210<br>606,741<br>105,812                                                                                                                                                                         | (4,190,234)<br>459,277<br>130,368                                                                                                                                                                                   |
| Contributions Net investment return Marketing revenue Gross special events revenue Less cost of special events                                                                                                                                                                                                                                                                                                                                                                                                                                                                                           | 3,078,210<br>606,741<br>105,812<br>(75,852)                                                                                                                                                             | (4,190,234)<br>459,277<br>130,368<br>(144,507)                                                                                                                                                                      |
| Contributions Net investment return Marketing revenue Gross special events revenue Less cost of special events Net special events revenue                                                                                                                                                                                                                                                                                                                                                                                                                                                                | 3,078,210<br>606,741<br>105,812<br>(75,852)<br>29,960                                                                                                                                                   | (4,190,234)<br>459,277<br>130,368<br>(144,507)<br>(14,139)                                                                                                                                                          |
| Contributions Net investment return Marketing revenue Gross special events revenue Less cost of special events Net special events revenue Other revenue                                                                                                                                                                                                                                                                                                                                                                                                                                                  | 3,078,210<br>606,741<br>105,812<br>(75,852)<br>29,960<br>42,012                                                                                                                                         | (4,190,234)<br>459,277<br>130,368<br>(144,507)<br>(14,139)<br>13,337                                                                                                                                                |
| Contributions Net investment return Marketing revenue Gross special events revenue Less cost of special events Net special events revenue Other revenue Support provided by EWU                                                                                                                                                                                                                                                                                                                                                                                                                          | 3,078,210<br>606,741<br>105,812<br>(75,852)<br>29,960                                                                                                                                                   | (4,190,234)<br>459,277<br>130,368<br>(144,507)<br>(14,139)                                                                                                                                                          |
| Contributions Net investment return Marketing revenue Gross special events revenue Less cost of special events Net special events revenue Other revenue Support provided by EWU Change in value of split-interest                                                                                                                                                                                                                                                                                                                                                                                        | 3,078,210<br>606,741<br>105,812<br>(75,852)<br>29,960<br>42,012<br>2,030,573                                                                                                                            | (4,190,234)<br>459,277<br>130,368<br>(144,507)<br>(14,139)<br>13,337<br>1,631,833                                                                                                                                   |
| Contributions Net investment return Marketing revenue Gross special events revenue Less cost of special events Net special events revenue Other revenue Support provided by EWU                                                                                                                                                                                                                                                                                                                                                                                                                          | 3,078,210<br>606,741<br>105,812<br>(75,852)<br>29,960<br>42,012                                                                                                                                         | (4,190,234)<br>459,277<br>130,368<br>(144,507)<br>(14,139)<br>13,337                                                                                                                                                |
| Contributions Net investment return Marketing revenue Gross special events revenue Less cost of special events Net special events revenue Other revenue Support provided by EWU Change in value of split-interest                                                                                                                                                                                                                                                                                                                                                                                        | 3,078,210<br>606,741<br>105,812<br>(75,852)<br>29,960<br>42,012<br>2,030,573<br>83,983                                                                                                                  | (4,190,234)<br>459,277<br>130,368<br>(144,507)<br>(14,139)<br>13,337<br>1,631,833<br>(100,978)                                                                                                                      |
| Contributions Net investment return Marketing revenue Gross special events revenue Less cost of special events Net special events revenue Other revenue Support provided by EWU Change in value of split-interest agreements held by the Foundation Distributions from and change in value of                                                                                                                                                                                                                                                                                                            | 3,078,210<br>606,741<br>105,812<br>(75,852)<br>29,960<br>42,012<br>2,030,573                                                                                                                            | (4,190,234)<br>459,277<br>130,368<br>(144,507)<br>(14,139)<br>13,337<br>1,631,833                                                                                                                                   |
| Contributions Net investment return Marketing revenue Gross special events revenue Less cost of special events Net special events revenue Other revenue Support provided by EWU Change in value of split-interest agreements held by the Foundation                                                                                                                                                                                                                                                                                                                                                      | 3,078,210<br>606,741<br>105,812<br>(75,852)<br>29,960<br>42,012<br>2,030,573<br>83,983                                                                                                                  | (4,190,234)<br>459,277<br>130,368<br>(144,507)<br>(14,139)<br>13,337<br>1,631,833<br>(100,978)                                                                                                                      |
| Contributions Net investment return Marketing revenue Gross special events revenue Less cost of special events Net special events revenue Other revenue Support provided by EWU Change in value of split-interest agreements held by the Foundation Distributions from and change in value of beneficial interests in assets held by others Net assets released from restrictions                                                                                                                                                                                                                        | 3,078,210<br>606,741<br>105,812<br>(75,852)<br>29,960<br>42,012<br>2,030,573<br>83,983<br>83,642                                                                                                        | (4,190,234)<br>459,277<br>130,368<br>(144,507)<br>(14,139)<br>13,337<br>1,631,833<br>(100,978)<br>(415,015)                                                                                                         |
| Contributions Net investment return Marketing revenue Gross special events revenue Less cost of special events Net special events revenue Other revenue Support provided by EWU Change in value of split-interest agreements held by the Foundation Distributions from and change in value of beneficial interests in assets held by others Net assets released from restrictions  TOTAL REVENUE, SUPPORT AND GAINS                                                                                                                                                                                      | 3,078,210<br>606,741<br>105,812<br>(75,852)<br>29,960<br>42,012<br>2,030,573<br>83,983                                                                                                                  | (4,190,234)<br>459,277<br>130,368<br>(144,507)<br>(14,139)<br>13,337<br>1,631,833<br>(100,978)                                                                                                                      |
| Contributions Net investment return Marketing revenue Gross special events revenue Less cost of special events Net special events revenue Other revenue Support provided by EWU Change in value of split-interest agreements held by the Foundation Distributions from and change in value of beneficial interests in assets held by others Net assets released from restrictions TOTAL REVENUE, SUPPORT AND GAINS EXPENSES                                                                                                                                                                              | 3,078,210<br>606,741<br>105,812<br>(75,852)<br>29,960<br>42,012<br>2,030,573<br>83,983<br>83,642                                                                                                        | (4,190,234)<br>459,277<br>130,368<br>(144,507)<br>(14,139)<br>13,337<br>1,631,833<br>(100,978)<br>(415,015)                                                                                                         |
| Contributions Net investment return Marketing revenue Gross special events revenue Less cost of special events Net special events revenue Other revenue Support provided by EWU Change in value of split-interest agreements held by the Foundation Distributions from and change in value of beneficial interests in assets held by others Net assets released from restrictions  TOTAL REVENUE, SUPPORT AND GAINS  EXPENSES Program services expense                                                                                                                                                   | 3,078,210<br>606,741<br>105,812<br>(75,852)<br>29,960<br>42,012<br>2,030,573<br>83,983<br>83,642                                                                                                        | (4,190,234)<br>459,277<br>130,368<br>(144,507)<br>(14,139)<br>13,337<br>1,631,833<br>(100,978)<br>(415,015)                                                                                                         |
| Contributions Net investment return Marketing revenue Gross special events revenue Less cost of special events Net special events revenue Other revenue Support provided by EWU Change in value of split-interest agreements held by the Foundation Distributions from and change in value of beneficial interests in assets held by others Net assets released from restrictions TOTAL REVENUE, SUPPORT AND GAINS  EXPENSES Program services expense Support provided to/for EWU                                                                                                                        | 3,078,210<br>606,741<br>105,812<br>(75,852)<br>29,960<br>42,012<br>2,030,573<br>83,983<br>83,642                                                                                                        | (4,190,234)<br>459,277<br>130,368<br>(144,507)<br>(14,139)<br>13,337<br>1,631,833<br>(100,978)<br>(415,015)                                                                                                         |
| Contributions Net investment return Marketing revenue Gross special events revenue Less cost of special events Net special events revenue Other revenue Support provided by EWU Change in value of split-interest agreements held by the Foundation Distributions from and change in value of beneficial interests in assets held by others Net assets released from restrictions  TOTAL REVENUE, SUPPORT AND GAINS  EXPENSES Program services expense Support provided to/for EWU Support services expense                                                                                              | 3,078,210<br>606,741<br>105,812<br>(75,852)<br>29,960<br>42,012<br>2,030,573<br>83,983<br>83,642<br>-<br>\$11,701,387                                                                                   | (4,190,234)<br>459,277<br>130,368<br>(144,507)<br>(14,139)<br>13,337<br>1,631,833<br>(100,978)<br>(415,015)<br>-<br>\$2,327,398                                                                                     |
| Contributions Net investment return Marketing revenue Gross special events revenue Less cost of special events Net special events revenue Other revenue Support provided by EWU Change in value of split-interest agreements held by the Foundation Distributions from and change in value of beneficial interests in assets held by others Net assets released from restrictions  TOTAL REVENUE, SUPPORT AND GAINS  EXPENSES Program services expense Support provided to/for EWU Support services expense Management and general                                                                       | 3,078,210<br>606,741<br>105,812<br>(75,852)<br>29,960<br>42,012<br>2,030,573<br>83,983<br>83,642<br>-<br>\$11,701,387<br>\$4,685,679                                                                    | (4,190,234)<br>459,277<br>130,368<br>(144,507)<br>(14,139)<br>13,337<br>1,631,833<br>(100,978)<br>(415,015)<br>-<br>\$2,327,398<br>\$2,502,188<br>1,249,833                                                         |
| Contributions Net investment return Marketing revenue Gross special events revenue Less cost of special events Net special events revenue Other revenue Support provided by EWU Change in value of split-interest agreements held by the Foundation Distributions from and change in value of beneficial interests in assets held by others Net assets released from restrictions  TOTAL REVENUE, SUPPORT AND GAINS  EXPENSES Program services expense Support provided to/for EWU Support services expense                                                                                              | 3,078,210<br>606,741<br>105,812<br>(75,852)<br>29,960<br>42,012<br>2,030,573<br>83,983<br>83,642<br>-<br>\$11,701,387                                                                                   | (4,190,234)<br>459,277<br>130,368<br>(144,507)<br>(14,139)<br>13,337<br>1,631,833<br>(100,978)<br>(415,015)<br>-<br>\$2,327,398                                                                                     |
| Contributions Net investment return Marketing revenue Gross special events revenue Less cost of special events Net special events revenue Other revenue Support provided by EWU Change in value of split-interest agreements held by the Foundation Distributions from and change in value of beneficial interests in assets held by others Net assets released from restrictions  TOTAL REVENUE, SUPPORT AND GAINS  EXPENSES Program services expense Support provided to/for EWU Support services expense Management and general                                                                       | 3,078,210<br>606,741<br>105,812<br>(75,852)<br>29,960<br>42,012<br>2,030,573<br>83,983<br>83,642<br>-<br>\$11,701,387<br>\$4,685,679                                                                    | (4,190,234)<br>459,277<br>130,368<br>(144,507)<br>(14,139)<br>13,337<br>1,631,833<br>(100,978)<br>(415,015)<br>-<br>\$2,327,398<br>\$2,502,188<br>1,249,833<br>1,150,429<br>2,400,262                               |
| Contributions Net investment return Marketing revenue Gross special events revenue Less cost of special events Net special events revenue Other revenue Support provided by EWU Change in value of split-interest agreements held by the Foundation Distributions from and change in value of beneficial interests in assets held by others Net assets released from restrictions  TOTAL REVENUE, SUPPORT AND GAINS  EXPENSES Program services expense Support provided to/for EWU Support services expense Management and general Fundraising and development                                           | 3,078,210<br>606,741<br>105,812<br>(75,852)<br>29,960<br>42,012<br>2,030,573<br>83,983<br>83,642<br>-<br>\$11,701,387<br>\$4,685,679<br>1,178,991<br>1,558,872                                          | (4,190,234)<br>459,277<br>130,368<br>(144,507)<br>(14,139)<br>13,337<br>1,631,833<br>(100,978)<br>(415,015)<br>-<br>\$2,327,398<br>\$2,502,188<br>1,249,833<br>1,150,429                                            |
| Contributions Net investment return Marketing revenue Gross special events revenue Less cost of special events Net special events revenue Other revenue Support provided by EWU Change in value of split-interest agreements held by the Foundation Distributions from and change in value of beneficial interests in assets held by others Net assets released from restrictions  TOTAL REVENUE, SUPPORT AND GAINS  EXPENSES Program services expense Support provided to/for EWU Support services expense Management and general Fundraising and development  TOTAL SUPPORTING SERVICES TOTAL EXPENSES | 3,078,210<br>606,741<br>105,812<br>(75,852)<br>29,960<br>42,012<br>2,030,573<br>83,983<br>83,642<br>-<br>\$11,701,387<br>\$4,685,679<br>1,178,991<br>1,558,872<br>2,737,863<br>\$7,423,542<br>4,277,845 | (4,190,234)<br>459,277<br>130,368<br>(144,507)<br>(14,139)<br>13,337<br>1,631,833<br>(100,978)<br>(415,015)<br>-<br>\$2,327,398<br>\$2,502,188<br>1,249,833<br>1,150,429<br>2,400,262<br>\$4,902,450<br>(2,575,052) |
| Contributions Net investment return Marketing revenue Gross special events revenue Less cost of special events Net special events revenue Other revenue Support provided by EWU Change in value of split-interest agreements held by the Foundation Distributions from and change in value of beneficial interests in assets held by others Net assets released from restrictions  TOTAL REVENUE, SUPPORT AND GAINS  EXPENSES Program services expense Support provided to/for EWU Support services expense Management and general Fundraising and development  TOTAL SUPPORTING SERVICES TOTAL EXPENSES | 3,078,210<br>606,741<br>105,812<br>(75,852)<br>29,960<br>42,012<br>2,030,573<br>83,983<br>83,642<br>-<br>\$11,701,387<br>\$4,685,679<br>1,178,991<br>1,558,872<br>2,737,863<br>\$7,423,542              | (4,190,234)<br>459,277<br>130,368<br>(144,507)<br>(14,139)<br>13,337<br>1,631,833<br>(100,978)<br>(415,015)<br>-<br>\$2,327,398<br>\$2,502,188<br>1,249,833<br>1,150,429<br>2,400,262<br>\$4,902,450                |