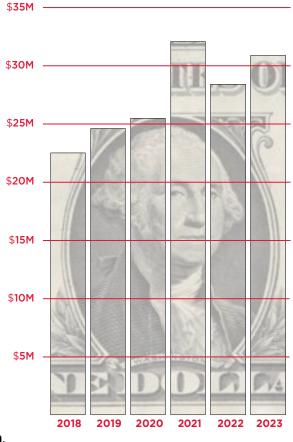

## VALUE ENDOWMENT MARKET VALUE

# INVESTMENT AND DISTRIBUTION PERFORMANCE FOR THE PERIOD JULY 1, 2022 TO JUNE 30, 2023

- EWUF endowment value: \$31.3 million
- The endowment fund distributed \$2.0 million in support of 735 scholarships to EWU.
- Endowment received designated gifts totaling more than \$1.6 million.