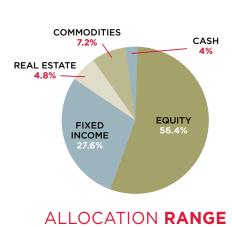

### EWU ENDOWMENT RETURNS COMPARED TO BENCHMARKS

**DEVELOPED** 

**ACTUAL ASSET ALLOCATION** 

**EMERGING** 

EWU.EDU/GIVE