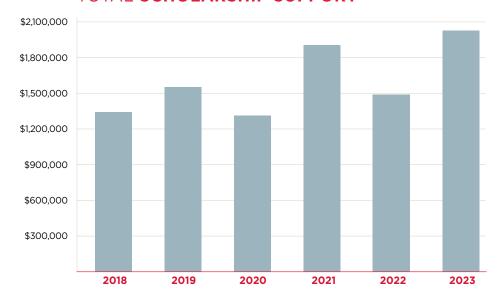

### TOTAL SCHOLARSHIP SUPPORT

# INVESTMENT AND DISTRIBUTION PERFORMANCE FOR THE PERIOD JULY 1, 2022 TO JUNE 30, 2023

- EWUF endowment value: \$31.3 million
- The endowment fund distributed \$2.0 million in support of 735 scholarships to EWU.
- Endowment received designated gifts totaling more than \$1.6 million.