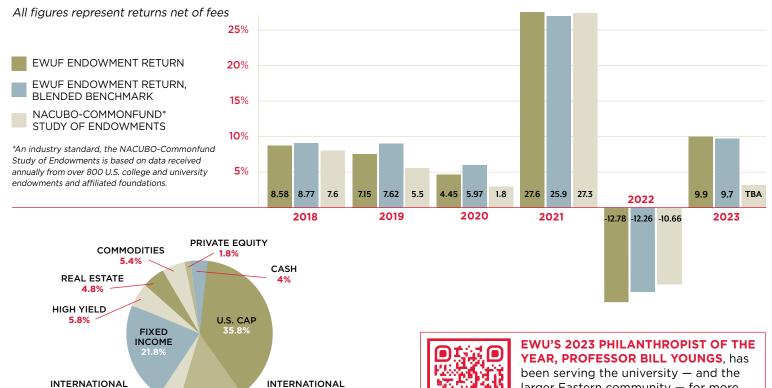

## PERFORMANCE BENCHMARKS

The Foundation endowment investment goal is to match or exceed the return of a benchmark consisting of public market indices weighted to asset allocation targets.

### EWU ENDOWMENT RETURNS COMPARED TO BENCHMARKS

**DEVELOPED** 

**ACTUAL ASSET ALLOCATION** 

**EMERGING** 

EWU.EDU/GIVE